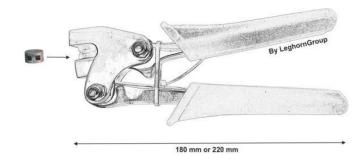

## SIZE:

ART 464/175 and 466/180: Length: 175 mm ART 464/200 and 466/220: Length: 200 mm

Art 464/175: for seals up to 12mm diameter. Art 464/200: for seals up to 15mm diameter.

Art 466/180: for seals up to 12mm diameter. Art 466/220: for seals up to 15mm diameter.