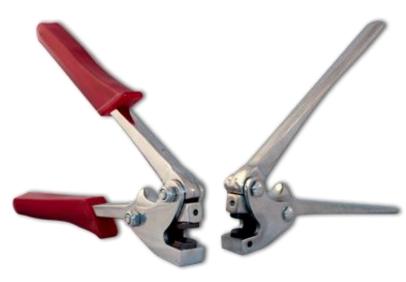

## Pliers for lead seals

## **Specifications**

- Pliers for the correct closure of both lead seals and Plombex
- Material: iron sheet
- Available in two versions: with metal handles or with plastic handles
- Available in two size for the different versions
- Moulds customisation availability