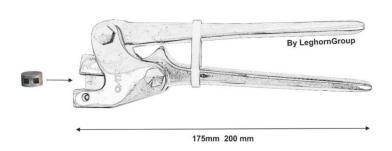

## SIZE:

ART 464/175 and 466/180: Length: 175 mm ART 464/200 and 466/220: Length: 200 mm

Art 464/175: for seals up to 12mm diameter. Art 464/200: for seals up to 15mm diameter.

Art 466/180: for seals up to 12mm diameter. Art 466/220: for seals up to 15mm diameter.