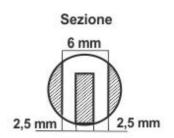

### **Specifications**

- Lead seal 99,9% purity
- It may be used with different sealing wires.
  Pliers are required for the correct closure and use
- Diameter size: 8mm, 10mm, 11mm, 12mm, 13mm, 14mm and 16mm
- It can be customised by using the appropriate pliers

| Article | Thickness | Qty per kg |
|---------|-----------|------------|
| PM 8mm  | 5mm       | 440        |
| PM 10mm | 5mm       | 315        |
| PM 11mm | 5.8mm     | 255        |
| PM 12mm | 5.5mm     | 230        |
| PM 14mm | 6mm       | 150        |
| PM 16mm | 6.3mm     | 98         |