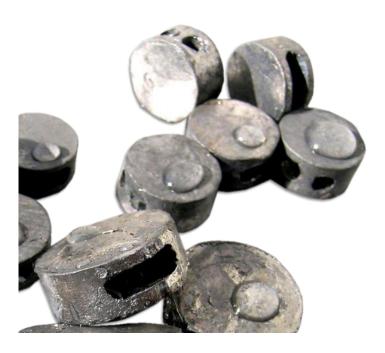

### **Specifications**

- Lead seal 99,9% purity
- It may be used with different sealing wires.
  Pliers are required for the correct closure and use
- Diameter size: 8mm, 10mm, 11mm, 12mm, 13mm, 14mm and 16mm
- It can be customised by using the appropriate pliers

| Article | Thickness | Qty per kg |
|---------|-----------|------------|
| PM 8mm  | 5mm       | 440        |
| PM 10mm | 5mm       | 315        |
| PM 11mm | 5.8mm     | 255        |
| PM 12mm | 5.5mm     | 230        |
| PM 14mm | 6mm       | 150        |
| PM 16mm | 6.3mm     | 98         |