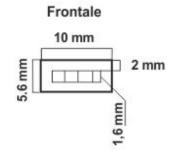

### **Specifications**

- Lead seal 99,9% purity
- It may be used with different sealing wires.
  Pliers are required for the correct closure and use
- Diameter size: 8mm, 10mm, 11mm, 12mm, 13mm, 14mm and 16mm
- It can be customised by using the appropriate pliers

| Article | Thickness | Qty per kg |
|---------|-----------|------------|
| PM 8mm  | 5mm       | 440        |
| PM 10mm | 5mm       | 315        |
| PM 11mm | 5.8mm     | 255        |
| PM 12mm | 5.5mm     | 230        |
| PM 14mm | 6mm       | 150        |
| PM 16mm | 6.3mm     | 98         |