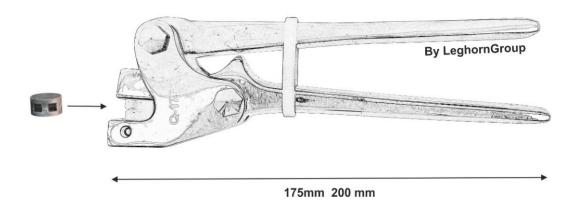

## SIZE:

ART 464/175 and 466/175: Length: 175 mm ART 464/200 and 466/220: Length: 200 mm

Art 464/175: for seals up to 12mm diameter. Art 464/200: for seals up to 15mm diameter.

Art 466/175: for seals up to 12mm diameter. Art 466/200: for seals up to 15mm diameter.