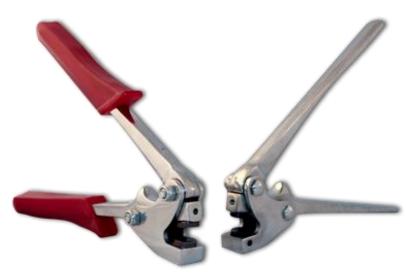

## Pliers for lead seals

## **Specifications**

- Pliers for the correct closure of both lead seals and Plombex
- Material: iron sheet
- Available in two versions: with metal handles or with plastic handles
- Available in two size for the different versions
- Moulds customisation availability