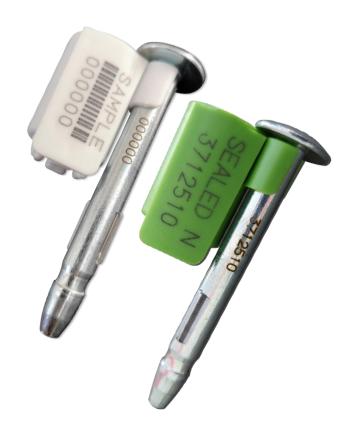

## Neptune seal

Bolt lock high security seal

## **Specifications**

- Steel pin and polystyrene/ABS coated locking body
- Compliant with ISO 17712:2013 as high security seal
- Anti-spin construction to defeat high speed spin attempts at tampering
- Working temperature: -40°c +120°c
- Tensile strength: >1000 kg
- Marking: laser
- Progressive numbering up to 15 digits
- Customisation up to 20 characters on one line
- Logo, barcode and data matrix upon request
- Available colours: orange, light blue, white, yellow red and green