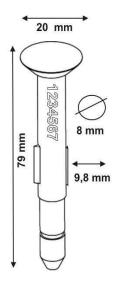

## **Specifications**

- Steel pin and polystyrene/ABS coated locking body
- Compliant with ISO 17712:2013 as high security seal
- Anti-spin construction to defeat high speed spin attempts at tampering
- Working temperature: -40°c +120°c
- Tensile strength: >1000 kg
- Marking: laser
- Progressive numbering up to 15 digits
- Customisation up to 20 characters on one line
- Logo, barcode and data matrix upon request
- Available colours: orange, light blue, white, yellow red and green