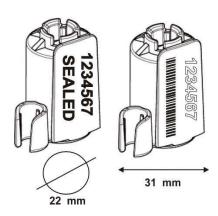

## **Specifications**

- Steel pin and polystyrene/ABS coated locking body
- Compliant with ISO 17712:2013 as high security seal
- Anti-spin construction to defeat high speed spin attempts at tampering
- Working temperature: -40°c +120°c
- Tensile strength: >1000 kg
- Marking: laser
- Progressive numbering up to 15 digits
- Customisation up to 20 characters on one line
- Logo, barcode and data matrix upon request
- Available colours: orange, light blue, white, yellow red and green