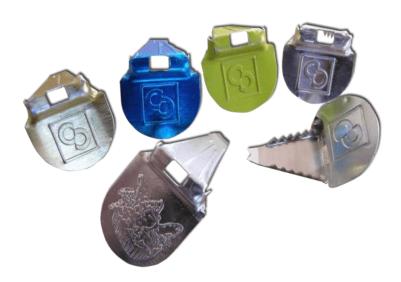

## **Specifications**

- Aluminium metal clip seal
- To be used with different sealing wires or strings.
  Specific pliers for the correct closure are required.
- Marking: relief engraving
- Progressive numbering up to 6 digits
- Customisation up to 12 characters on one line
- Available colours, aluminium, blue, gold, red and green

Logo possibility upon customers' request

Specifications and design are subject to change without any notice or obligation from the manufacturer