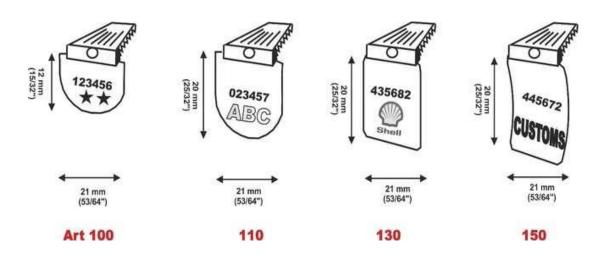

## **Specifications**

- Aluminium metal clip seal
- To be used with different sealing wires or strings.
  Specific pliers for the correct closure are required.
- Marking: relief engraving
- Progressive numbering up to 6 digits
- Customisation up to 12 characters on one line
- Available colours, aluminium, blue, gold, red and green

Logo possibility upon customers' request

Specifications and design are subject to change without any notice or obligation from the manufacturer