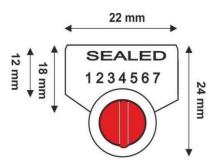

## **Specifications**

- Seal made of polycarbonate and ABS
- To be used with different sealing wires or strings.
  Any pliers for the correct closure is required.
- Working temperature: -30°c +60°c
- Marking: laser
- Progressive numbering up to 15 digits
- Logo and barcode available options
- Customisation up to 20 characters on one line
- Body of the seal available both in transparent or white colour
- Available colours for the insert: orange, blue, white, yellow, red and green