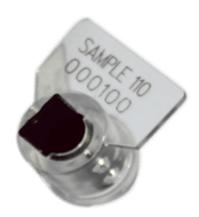

## **Specifications**

- Seal made of polycarbonate and ABS
- To be used with different sealing wires or strings.
  Any pliers for the correct closure is required.
- Working temperature: -30°c +60°c
- Marking: laser
- Progressive numbering up to 15 digits
- Logo and barcode available options
- Customisation up to 20 characters on one line
- Body of the seal available both in transparent or white colour
- Available colours for the insert: orange, blue, white, yellow, red and green