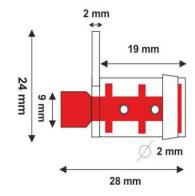

## **Specifications**

- Seal made of polycarbonate and ABS
- To be used with different sealing wires or strings.
  Any pliers for the correct closure is required.
- Working temperature: -30°c +60°c
- Marking: laser
- Progressive numbering up to 15 digits
- Logo and barcode available options
- Customisation up to 20 characters on one line
- Body of the seal available both in transparent or white colour
- Available colours for the insert: orange, blue, white, yellow, red and green