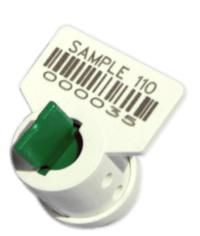

## **Specifications**

- Seal made of polycarbonate and ABS
- To be used with different sealing wires or strings.
  Any pliers for the correct closure is required.
- Working temperature: -30°c +60°c
- Marking: laser
- Progressive numbering up to 15 digits
- Logo and barcode available options
- Customisation up to 20 characters on one line
- Body of the seal available both in transparent or white colour
- Available colours for the insert: orange, blue, white, yellow, red and green