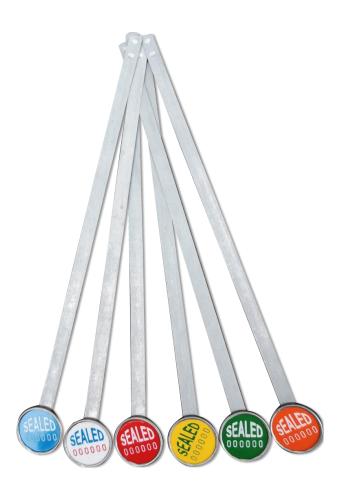

## **Specifications**

- Tin plated steel seal
- Size: 7x210 mm
- Tensile strength: 385 N
- Working temperature: -30°c +60°c
- Marking HOT PRINT
- Progressive numbering up to 6 digits
- Customisation up to 20 characters on one line
- Logo possibility upon request
- Available colours: orange, light blue, white, yellow. red and green