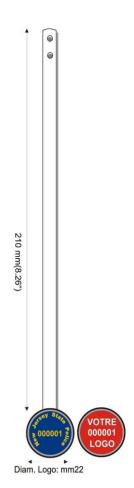

## **Specifications**

- Tin plated steel seal
- Size: 7x210 mm
- Tensile strength: 385 N
- Working temperature: -30°c +60°c
- Marking HOT PRINT
- Progressive numbering up to 6 digits
- Customisation up to 20 characters on one line
- Logo possibility upon request
- Available colours: orange, light blue, white, yellow. red and green