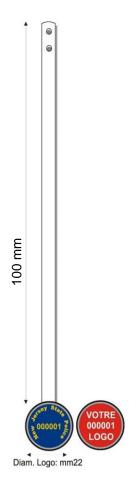

## **Specifications**

- Tin plated steel seal
- Size: 7x100 mm
- Tensile strength: 385 N
- Working temperature: -30°c +60°c
- Marking HOT PRINT
- Progressive numbering up to 6 digits
- Customisation up to 20 characters on one line
- Logo possibility upon request
- Available colours: orange, light blue, white, yellow. red and green