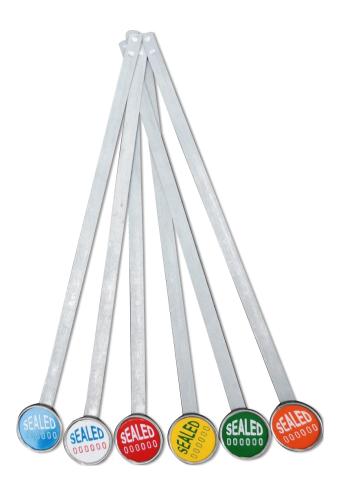

## **Specifications**

- Tin plated steel seal
- Size: 7x100 mm
- Tensile strength: 385 N
- Working temperature: -30°c +60°c
- Marking HOT PRINT
- Progressive numbering up to 6 digits
- Customisation up to 20 characters on one line
- Logo possibility upon request
- Available colours: orange, light blue, white, yellow. red and green