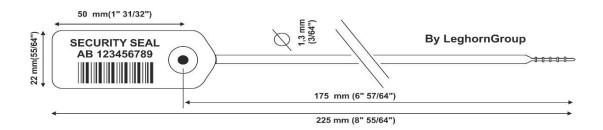

## Jupiter 1.3x225 mm

## Pull-tight plastic seal with metal insert

## **Specifications**

- Polypropylene seal with metal insert
- Size: 1,3x225mm
- Tensile strength: 71.4N
- Working temperature: -20°c +60°c
- Marking: laser or thermal printing (black or white)
- Progressive numbering up to 15 digits
- Customisation up to 20 characters on one line
- Logo, barcode or Qr code upon request
- Available colours: orange, light blue, white, yellow, red, blue and green