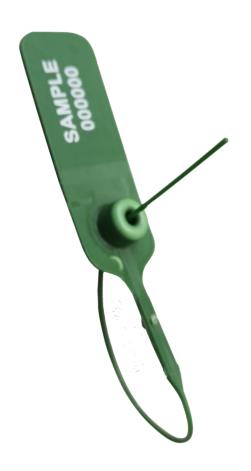

## Jupiter 1.3x225 mm

## Pull-tight plastic seal with metal insert

## **Specifications**

- Polypropylene seal with metal insert
- Size: 1,3x225mm
- Tensile strength: 71.4N
- Working temperature: -20°c +60°c
- Marking: laser or thermal printing (black or white)
- Progressive numbering up to 15 digits
- Customisation up to 20 characters on one line
- Logo, barcode or Qr code upon request
- Available colours: orange, light blue, white, yellow, red, blue and green