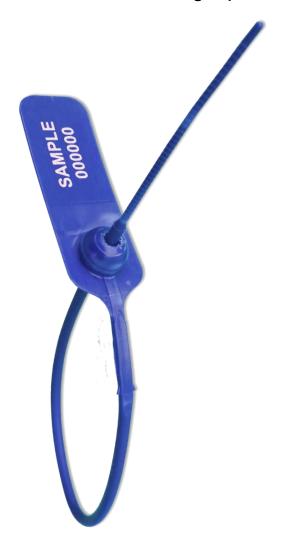

## Jupiterseal 2x315 mm

Pull-tight plastic seal with metal insert

## **Specifications**

- Polypropylene seal with metal insert
- Size: 2x315 mm
- Tensile strength: 108.8N
- Working temperature: -20°c +60°c
- Marking: laser or thermal printing (black or white)
- Progressive numbering up to 15 digits
- Customisation up to 20 characters on one line
- Logo, barcode or Qr code upon request
- Available colours: orange, light blue, white, yellow, red, blue and green