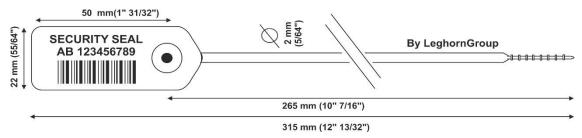

## Jupiterseal 2x315 mm

Pull-tight plastic seal with metal insert

## **Specifications**

- Polypropylene seal with metal insert
- Size: 2x315 mm
- Tensile strength: 108.8N
- Working temperature: -20°c +60°c
- Marking: laser or thermal printing (black or white)
- Progressive numbering up to 15 digits
- Customisation up to 20 characters on one line
- Logo, barcode or Qr code upon request
- Available colours: orange, light blue, white, yellow, red, blue and green