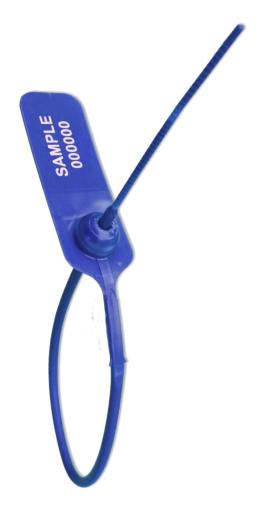

## Jupiterseal 2x425 mm

Pull-tight plastic seal with metal insert

## **Specifications**

- Polypropylene seal with metal insert
- Size: 2x425 mm
- Tensile strength: 108.8N
- Working temperature: -20°c +60°c
- Marking: laser or thermal printing (black or white)
- Progressive numbering up to 15 digits
- Customisation up to 20 characters on one line
- Logo, barcode or Qr code upon request
- Available colours: orange, light blue, white, yellow, red, blue and green