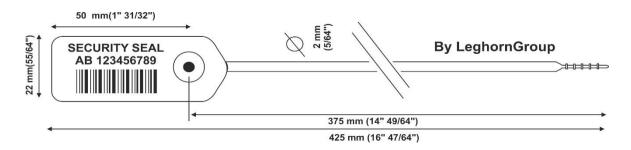

## Jupiterseal 2x425 mm

Pull-tight plastic seal with metal insert

## **Specifications**

- Polypropylene seal with metal insert
- Size: 2x425 mm
- Tensile strength: 108.8N
- Working temperature: -20°c +60°c
- Marking: laser or thermal printing (black or white)
- Progressive numbering up to 15 digits
- Customisation up to 20 characters on one line
- Logo, barcode or Qr code upon request
- Available colours: orange, light blue, white, yellow, red, blue and green