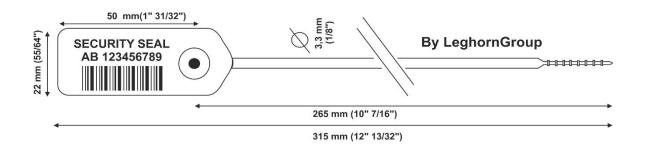

## Jupiterseal 3.3x315 mm

Pull-tight plastic seal with metal insert

## **Specifications**

- Polypropylene seal with metal insert
- Size: 3.3x315 mm
- Tensile strength: 217.4N
- Working temperature: -20°c +60°c
- Marking: laser or thermal printing (black or white)
- Progressive numbering up to 15 digits
- Customisation up to 20 characters on one line
- Logo, barcode or Qr code upon request
- Available colours: orange, light blue, white, yellow, red, blue and green